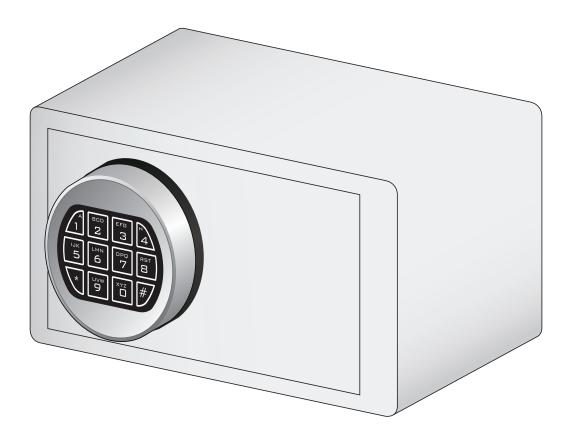

#### C&C Key safe

The C&C key safe is a steel safe which can be opened either by means of a PIN code or via a horn call over the radiotelephone, depending on the version. This means that the safe can only be opened in cooperation with the alarm control centre. The C&C key safe is constructed in such a way that it is simple to install in fire engines or emergency relief vehicles. All C&C key safes are provided with 5 key hooks on the inside.

#### The C&C safes have the following characteristics:

- A UL certificate (certification by Underwriters Laboratories, the American testing organization).
- A code lock with 6/8 numerals, which can be freely programmed and is provided with foil keys.
- The code lock is class 2 VdS (the German Association of Property Insurers) certified.
- 2 or more user codes (depending on the type).
- Electronic system that switches off automatically if the keys are not operated.
- Anti-manipulation function (the code lock is blocked after the 4th wrong input).
- Low-voltage alarm (a red flashing light or an acoustic signal).