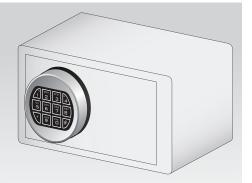

# **SK-3 VEHICLE POWER SOURCE**

C&C key safe that can be opened by means of a PIN code.

Dimensions: 230 x 140 x 80 mm (W x H x D) Colour: RAL 7035

Must be connected to a 12 V vehicle power source

Industriestraat 8 - 3281 LB - Numansdorp - The Netherlands T +31(0)187 49 35 88 - E info@kenbri.nl - www.kenbri.nl