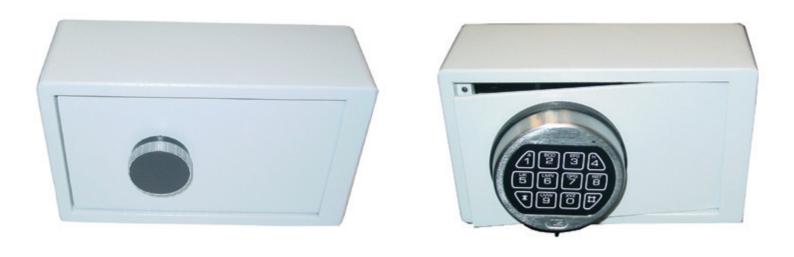

## **SK-1 HORN CALL**

C&C key safe that can be opened by means of a radiotelephone.

Dimensions: 230 x 140 x 80 mm (W x H x D) Colour: RAL 7035

Must be connected to a 12 V power source

### **SK-2 STAND-ALONE**

C&C key safe that can be opened by means of a PIN code.

Dimensions: 230 x 140 x 80 mm (W x H x D) Colour: RAL 7035

Must be connected to a 9 V battery

# **SK-3 VEHICLE POWER SOURCE**

C&C key safe that can be opened by means of a PIN code.

Dimensions: 230 x 140 x 80 mm (W x H x D) Colour: RAL 7035

Must be connected to a 12 V vehicle power source

Industriestraat 8 - 3281 LB - Numansdorp - The Netherlands T +31(0)187 49 35 88 - E info@kenbri.nl - www.kenbri.nl