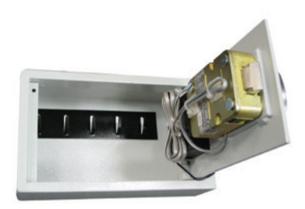

#### C&C Key safe

The C&C key safe is a steel safe which can be opened either by means of a PIN code or via a horn call over the radiotelephone, depending on the version. This means that the safe can only be opened in cooperation with the alarm control centre. The C&C key safe is constructed in such a way that it is simple to install in fire engines or emergency relief vehicles. All C&C key safes are provided with 5 key hooks on the inside.