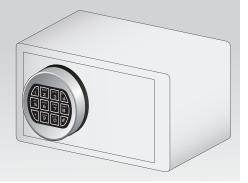

### **SK-2 STAND-ALONE**

C&C key safe that can be opened by means of a PIN code.

Dimensions: 230 x 140 x 80 mm (W x H x D) Colour: RAL 7035

Must be connected to a 9 V battery