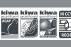

## **Models**

## **SK-1 HORN CALL**

C&C key safe that can be opened by means of a radiotelephone.

Dimensions: 230 x 140 x 80 mm (W x H x D) Colour: RAL 7035

Must be connected to a 12 V power source

### **SK-2 STAND-ALONE**

C&C key safe that can be opened by means of a PIN code.

Dimensions: 230 x 140 x 80 mm (W x H x D) Colour: RAL 7035

Must be connected to a 9 V battery

# **SK-3 VEHICLE POWER SOURCE**

C&C key safe that can be opened by means of a PIN code.

Dimensions: 230 x 140 x 80 mm (W x H x D) Colour: RAL 7035

Must be connected to a 12 V vehicle power source

Industriestraat 8 - 3281 LB - Numansdorp - The Netherlands T +31(0)187 49 35 88 - E info@kenbri.nl - www.kenbri.nl