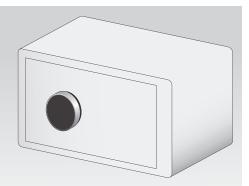

## **SK-1 HORN CALL**

C&C key safe that can be opened by means of a radiotelephone.

Dimensions: 230 x 140 x 80 mm (W x H x D) Colour: RAL 7035

Must be connected to a 12 V power source